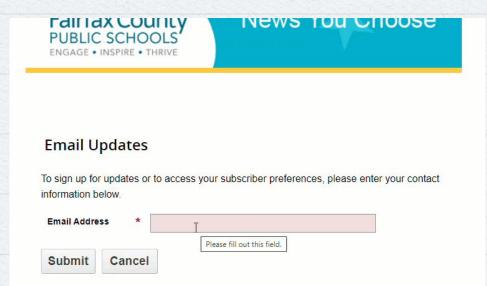

#### READ THE FEATHER REPORT

The Family Message is now the Feather Report.

It comes out on Thursdays.

Sign up to receive it!

Westlawn Elementary

Heather Report